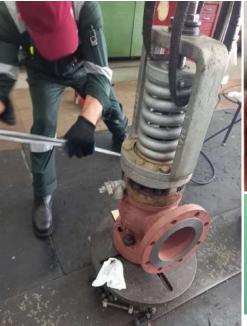

#### Servicing

Maintenance, Service & Repair

## **ENGINEERING & SERVICES**

Bumi Para Source also provide Engineering Business and Facilities with is Service and maintenance of valve. We covered Various Valve such as (Manual Operated Ball, Butterfly, Gate, Globe, Check), Actuated Valves (Pneumatic, Electric, Hydraulic & Electro - Hydraulic), Control Valves & Pressure Relief Valve.