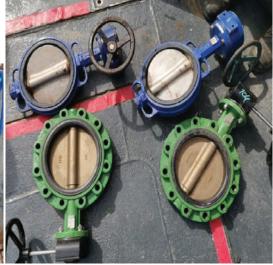

#### **Mechanical Valve**

Gate, Globe, Check, Ball, Butterfly & DBB

## **ENGINEERING & SERVICES**

Bumi Para Source also provide Engineering Business and Facilities with is Service and maintenance of valve. We covered Various Valve such as (Manual Operated Ball, Butterfly, Gate, Globe, Check), Actuated Valves (Pneumatic, Electric, Hydraulic & Electro - Hydraulic), Control Valves & Pressure Relief Valve.