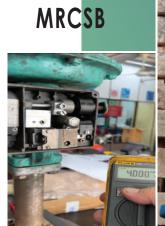

#### **Testing**

Pressure Test, Pre-Installation SAT & NDE

#### Calibration

Safety Valve Calibration & Testing